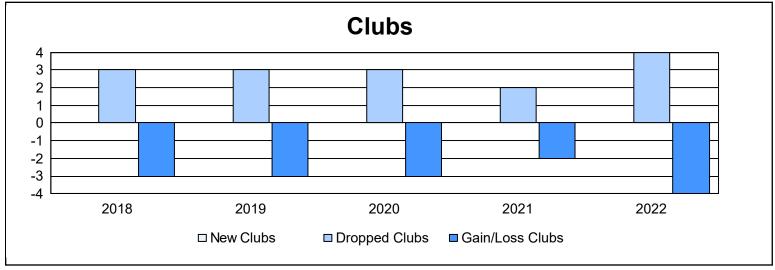

District 30 S As of June 2022 Cumulative

| Year      | New<br>Clubs | Dropped<br>Clubs | Gain/<br>Loss<br>Clubs | New<br>Members | Charter<br>Members | Reinstate<br>Members | Transfer<br>Members | Total<br>Member<br>Added | Total<br>Members<br>Dropped | Gain/<br>Loss<br>Members |
|-----------|--------------|------------------|------------------------|----------------|--------------------|----------------------|---------------------|--------------------------|-----------------------------|--------------------------|
| 2017-2018 | 0            | 3                | -3                     | 130            | 5                  | 4                    | 3                   | 142                      | 250                         | -108                     |
| 2018-2019 | 0            | 3                | -3                     | 68             | 8                  | 23                   | 2                   | 101                      | 162                         | -61                      |
| 2019-2020 | 0            | 3                | -3                     | 58             | 1                  | 10                   | 2                   | 71                       | 162                         | -91                      |
| 2020-2021 | 0            | 2                | -2                     | 42             | 1                  | 33                   | 2                   | 78                       | 161                         | -83                      |
| 2021-2022 | 0            | 4                | -4                     | 94             | 0                  | 3                    | 2                   | 99                       | 172                         | -73                      |
| Average   | 0            | 3                | -3                     | 78             | 3                  | 15                   | 2                   | 98                       | 181                         | -83                      |